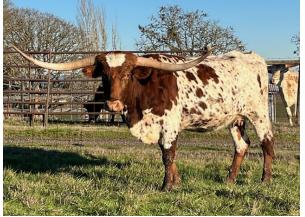

## Tuff Luna FL

Date of Birth: Registration 1: Breeder: Owner: 02/12/2021 Cl333385 Daniel & Angelina Fey Russ & Ione Kubik

Another superb Tuff and Grande 2/15 offspring. Dam is a well producing Boomerang CP daughter. First calf is a

Courtesy of Fey Longhorns

stellar heifer by HL Range Finder and her second is a COWBOY CHEX colorful heifer by TCC Zoom In. COWBOY TUFF CHEX **BL RIO CATCHIT** 68.1250 on 01/11/2025 TTT: HUNTS GRAND COMMAND TUFF AND GRANDE 2/15 199 HELM HGC DOUBLE GRANDE D/O MISS GRANDE Tuff Luna FL OVERLORD C P BOOMERANG C P INDIAN GIRL 636 **BRR BOOMERANG LORENZA** BANDALERO BRR Bella Lorenza BEST WISHES RE R 0 F W Т