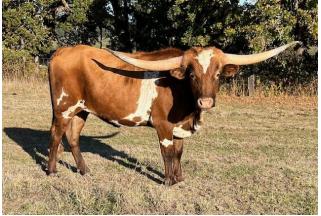

## **Top Chart FL**

Date of Birth: Registration 1: Breeder: Owner: 02/04/2022 Cl340928\* Daniel & Angelina Fey Daniel & Angelina Fey

Courtesy of Fey Longhorns

Tuff and Grande granddaughter with much desired backward horn direction coming from her grandsire Saddlehorn. This heifer is put together well and will have SADDLE TRAMP 601 a lot of horn! Saddlehorn FOOTLOOSE 526 74.2500 on 02/19/2025 TTT: Top Caliber Top Saddle Madison Avenue PARK AVENUE Top Chart FL COWBOY TUFF CHEX TUFF AND GRANDE 2/15 HELM HGC DOUBLE GRANDE Tuff Shania FL HUNTS DEMANDS RESPECT 2 7-11 DEMANDS VELVET 7-11 VELVET SUNDANCE RE R 0 F Т W